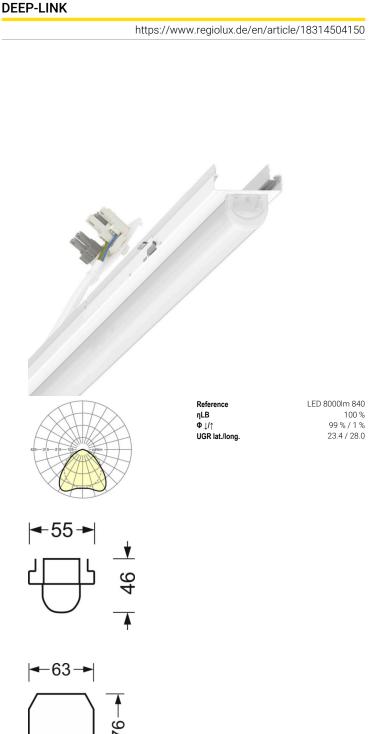

## LIGHTING TECHNOLOGY

| Placement                          | LED, Colour rendering/Light colour<br>CRI ≥ 80 / 4000K |
|------------------------------------|--------------------------------------------------------|
| Colour tolerance (MacAdam)         | 3SDCM                                                  |
| Photobiological safety (Luminaire) | RG1                                                    |
| Nominal luminous flux              | 7524lm                                                 |
| LED service life                   | 50000h L80/B10 (Tq 40°C)                               |
| Luminaire luminous efficiency      | 181lm/W                                                |
| Beam angle                         | 100° (C0) / 110 ° (C90)                                |
| UGR lat./long.                     | 23.4 / 28.0                                            |

# **MECHANICS**

| Type of installation   | Mounting rail system installation |
|------------------------|-----------------------------------|
| Weight (net)           | 1.9kg                             |
| Dimensions (LxWxH/DxH) | 1531mm x 63mm x 46mm              |
| Housing colour         | traffic white RAL 9016            |

#### Dimensions

| L | 1531 mm | Length |
|---|---------|--------|
| В | 63 mm   | Width  |
| н | 46 mm   | Height |